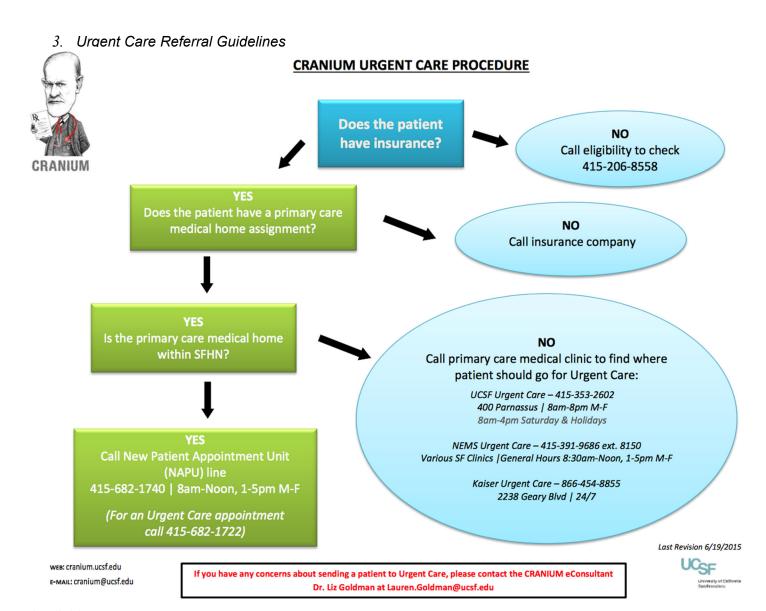

### Available at:

https://cranium.ucsf.edu/sites/cranium.ucsf.edu/files/CRANIUM%20Flow%20Chart%20for%20CRANIUM%20Urgent%20Care%20Guidelines 0.pdf