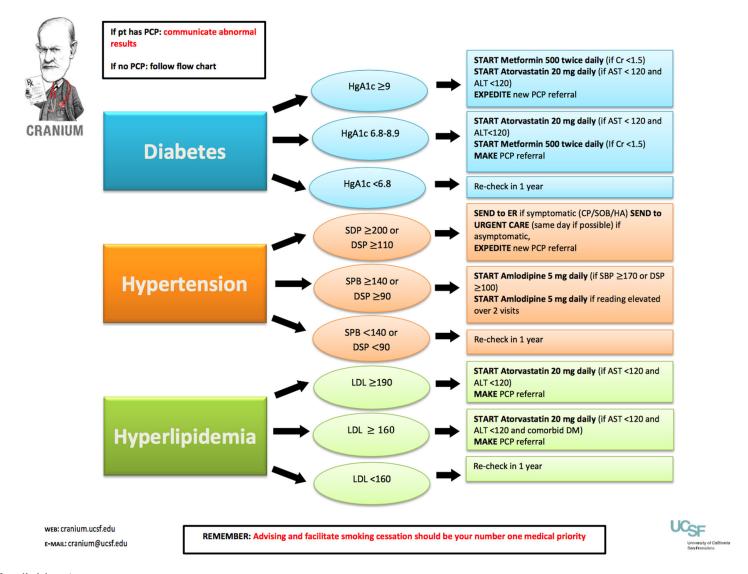

# 1. Medication Algorithm

## Available at:

https://cranium.ucsf.edu/sites/cranium.ucsf.edu/files/CRANIUM%20Flow%20Chart%20for%20CRANIUM%20M etabolic%20Guidelinesv6.pdf