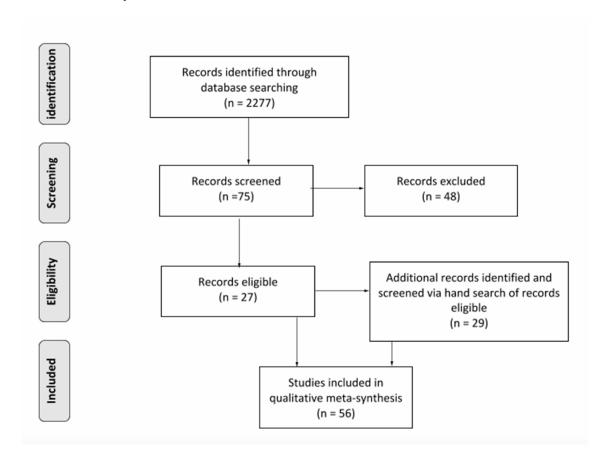

|
|    | Google Scholar                                                                                                                                                                                                                                                                                                                          |
| S1 | (hospital-in-the-home OR "hospital in the home" OR hith OR "hospital-based home care") AND (psychiatr* OR "mental health care" OR "mental health service*" OR "mental ill*" OR "mental health")                                                                                                                                         |

## Search and Study Inclusion Flow-Chart