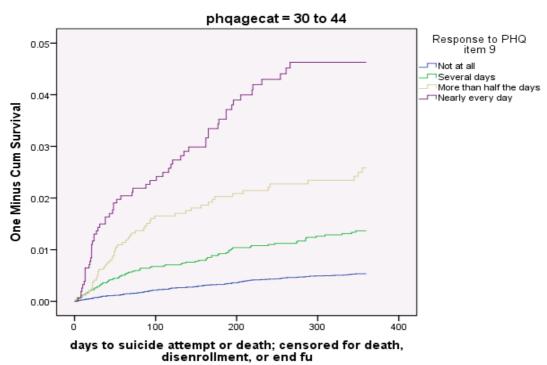

# CUMULATIVE PROBABILITY OF SUICIDE ATTEMPT ACCORDING TO RESPONSE TO PHQ ITEM 9 – STRATIFIED BY AGE

#### One Minus Survival Function

#### One Minus Survival Function

days to suicide attempt or death; censored for death, disenrollment, or end fu