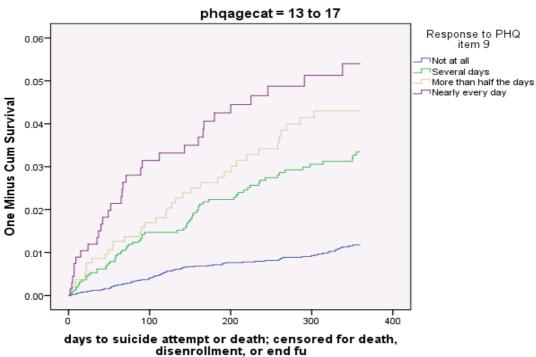

- Sex
- Age
- Type of visit where PHQ was completed (Specialty mental health or primary care)
- Current or recent (past 30 days) use of antidepressant (yes/no)
- Year in which PHQ was completed

These stratified analyses demonstrate that the primary findings regarding the association between response to PHQ item 8 and probability of subsequent suicide attempt are consistent across all of these subgroups.

# CUMULATIVE PROBABILITY OF SUICIDE ATTEMPT ACCORDING TO RESPONSE TO PHQ ITEM 9 – STRATIFIED BY AGE

#### One Minus Survival Function