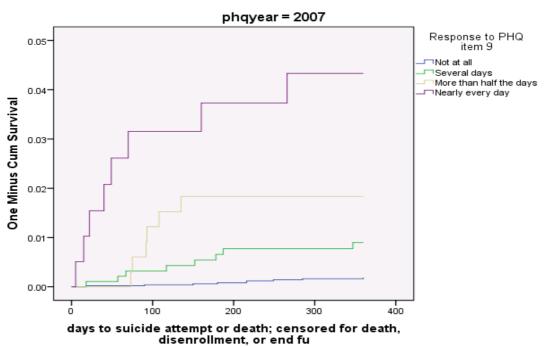

# CUMULATIVE PROBABILITY OF SUICIDE ATTEMPT ACCORDING TO RESPONSE TO PHQ ITEM 9 – STRATIFIED BY YEAR IN WHICH PHQ WAS COMPLETED

#### One Minus Survival Function