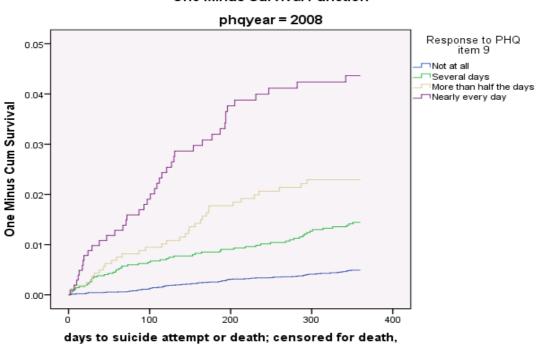

# CUMULATIVE PROBABILITY OF SUICIDE ATTEMPT ACCORDING TO RESPONSE TO PHQ ITEM 9 – STRATIFIED BY YEAR IN WHICH PHQ WAS COMPLETED

#### One Minus Survival Function

#### One Minus Survival Function

days to suicide attempt or death; censored for death, disenrollment, or end fu

days to suicide attempt or death; censored for death, disenrollment, or end fu