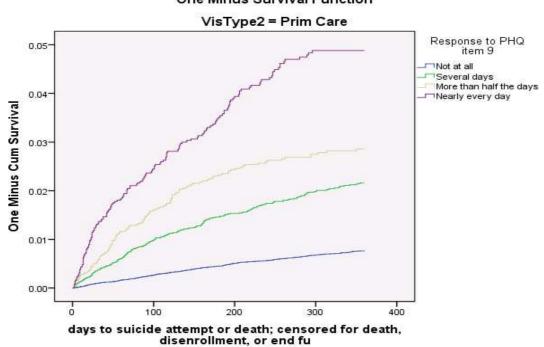

# CUMULATIVE PROBABILITY OF SUICIDE ATTEMPT ACCORDING TO RESPONSE TO PHQ ITEM 9 – STRATIFIED BY TYPE OF VISIT AT WHICH PHQ WAS COMPLETED

#### One Minus Survival Function