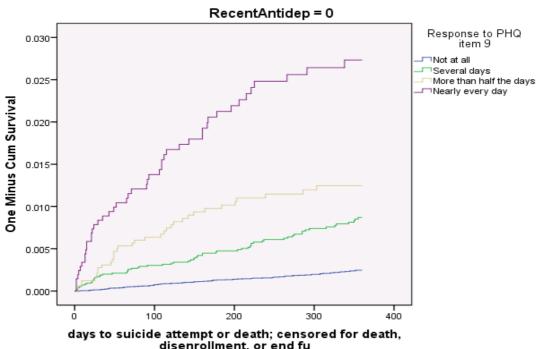

#### CUMULATIVE PROBABILITY OF SUICIDE ATTEMPT ACCORDING TO RESPONSE TO PHQ ITEM 9 - STRATIFIED BY CURRENT OR RECENT USE OF ANTIDEPRESSANT (YES/NO)

#### One Minus Survival Function

disenrollment, or end fu