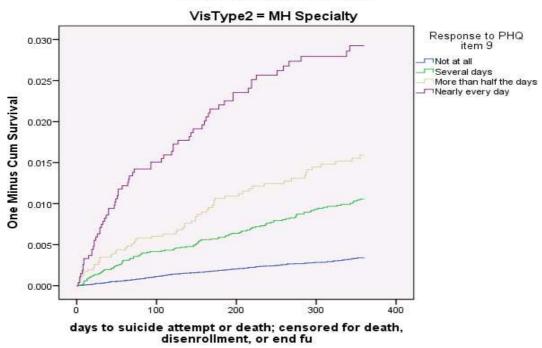

# CUMULATIVE PROBABILITY OF SUICIDE ATTEMPT ACCORDING TO RESPONSE TO PHQ ITEM 9 – STRATIFIED BY TYPE OF VISIT AT WHICH PHQ WAS COMPLETED