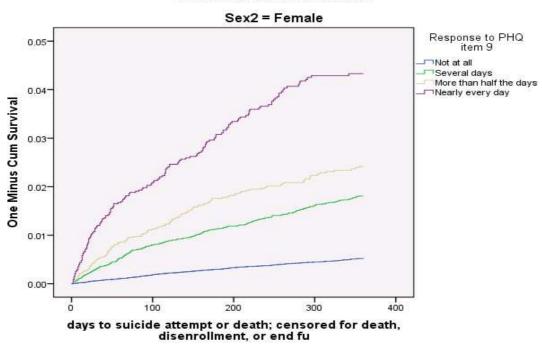

- Sex
- Age
- Type of visit where PHQ was completed (Specialty mental health or primary care)
- Current or recent (past 30 days) use of antidepressant (yes/no)
- Year in which PHQ was completed

These stratified analyses demonstrate that the primary findings regarding the association between response to PHQ item 8 and probability of subsequent suicide attempt are consistent across all of these subgroups.

# CUMULATIVE PROBABILITY OF SUICIDE ATTEMPT ACCORDING TO RESPONSE TO PHQ ITEM 9 – STRATIFIED BY SEX

#### One Minus Survival Function