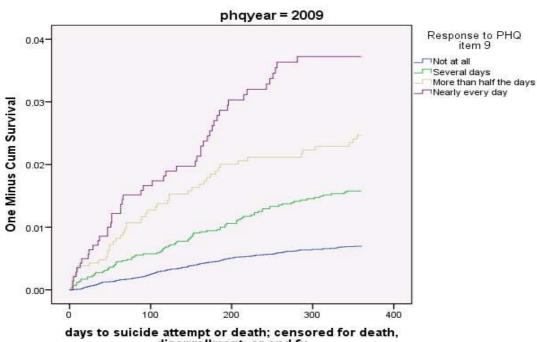

# CUMULATIVE PROBABILITY OF SUICIDE ATTEMPT ACCORDING TO RESPONSE TO PHQ ITEM 9 – STRATIFIED BY YEAR IN WHICH PHQ WAS COMPLETED

#### One Minus Survival Function

#### One Minus Survival Function

days to suicide attempt or death; censored for death, disenrollment, or end fu

days to suicide attempt or death; censored for death, disenrollment, or end fu