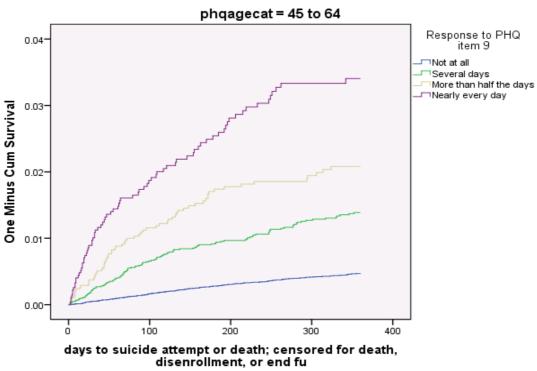

# CUMULATIVE PROBABILITY OF SUICIDE ATTEMPT ACCORDING TO RESPONSE TO PHQ ITEM 9 – STRATIFIED BY AGE

#### One Minus Survival Function

#### One Minus Survival Function

days to suicide attempt or death; censored for death, disenrollment, or end fu