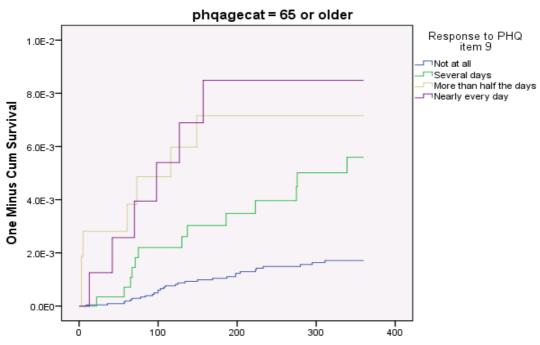

# CUMULATIVE PROBABILITY OF SUICIDE ATTEMPT ACCORDING TO RESPONSE TO PHQ ITEM 9 – STRATIFIED BY AGE

#### One Minus Survival Function

#### One Minus Survival Function

days to suicide attempt or death; censored for death, disenrollment, or end fu