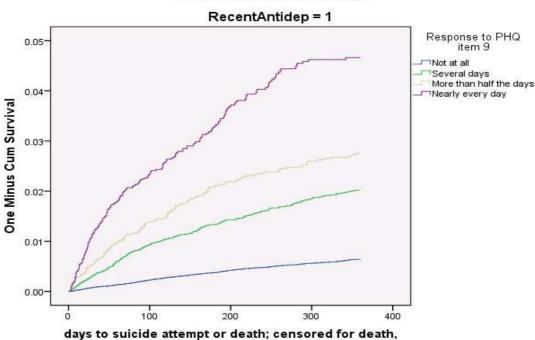

#### CUMULATIVE PROBABILITY OF SUICIDE ATTEMPT ACCORDING TO RESPONSE TO PHQ ITEM 9 - STRATIFIED BY CURRENT OR RECENT USE OF ANTIDEPRESSANT (YES/NO)

#### One Minus Survival Function