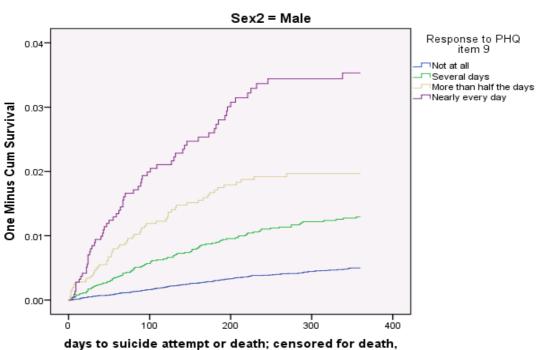

- Sex
- Age
- Type of visit where PHQ was completed (Specialty mental health or primary care)
- Current or recent (past 30 days) use of antidepressant (yes/no)
- Year in which PHQ was completed

These stratified analyses demonstrate that the primary findings regarding the association between response to PHQ item 8 and probability of subsequent suicide attempt are consistent across all of these subgroups.

# CUMULATIVE PROBABILITY OF SUICIDE ATTEMPT ACCORDING TO RESPONSE TO PHQ ITEM 9 – STRATIFIED BY SEX

#### One Minus Survival Function