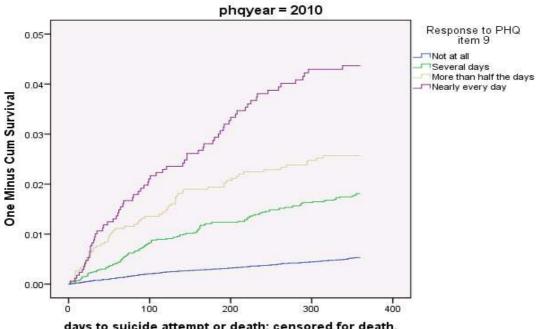

# CUMULATIVE PROBABILITY OF SUICIDE ATTEMPT ACCORDING TO RESPONSE TO PHQ ITEM 9 – STRATIFIED BY YEAR IN WHICH PHQ WAS COMPLETED

#### One Minus Survival Function

#### One Minus Survival Function

days to suicide attempt or death; censored for death, disenrollment, or end fu

days to suicide attempt or death; censored for death, disenrollment, or end fu