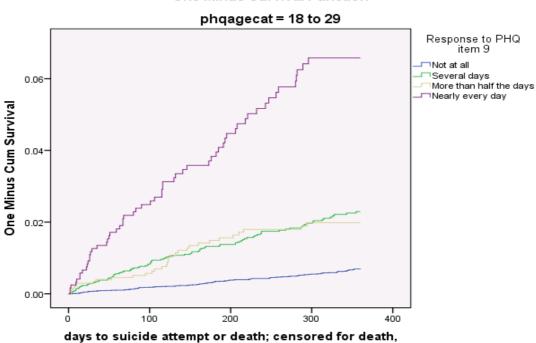

- Sex
- Age
- Type of visit where PHQ was completed (Specialty mental health or primary care)
- Current or recent (past 30 days) use of antidepressant (yes/no)
- Year in which PHQ was completed

These stratified analyses demonstrate that the primary findings regarding the association between response to PHQ item 8 and probability of subsequent suicide attempt are consistent across all of these subgroups.

# CUMULATIVE PROBABILITY OF SUICIDE ATTEMPT ACCORDING TO RESPONSE TO PHQ ITEM 9 – STRATIFIED BY AGE

#### One Minus Survival Function

days to suicide attempt or death; censored for death, disenrollment, or end fu