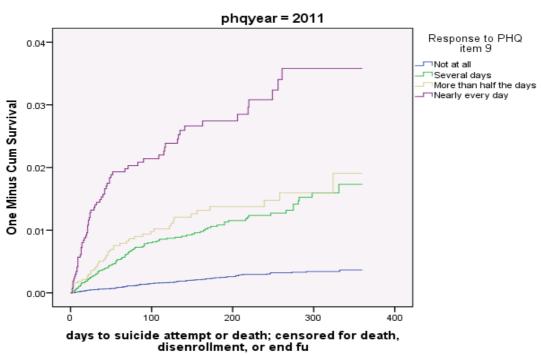

# CUMULATIVE PROBABILITY OF SUICIDE ATTEMPT ACCORDING TO RESPONSE TO PHQ ITEM 9 – STRATIFIED BY YEAR IN WHICH PHQ WAS COMPLETED

#### One Minus Survival Function

#### One Minus Survival Function

days to suicide attempt or death; censored for death, disenrollment, or end fu

days to suicide attempt or death; censored for death, disenrollment, or end fu