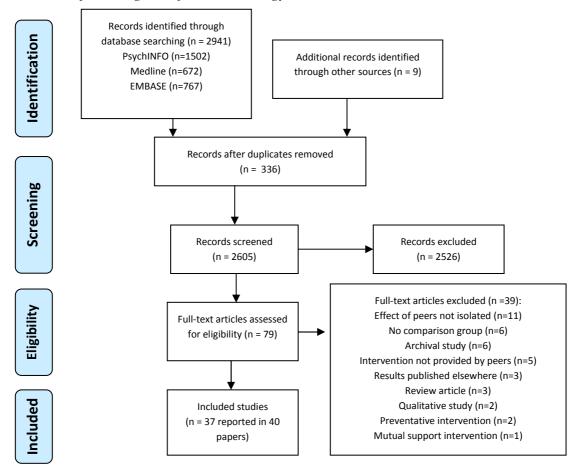

xp Self-Help Groups/
- 16 (mutual adj2 support\*).mp.
- 17 11 or 12 or 13 or 14 or 15 or 16
- ((consumer\* or client\* or patient\*) adj2 (run or operat\* or service)).mp.
- 19 (consumer-provider\* or peer provider\* or peer worker\*).mp.
- 20 (consumer\* adj4 (led or leader\*)).mp.
- 21 case manager aide.mp.
- 22 18 or 19 or 20 or 21
- 23 10 and 17 and 22
- 24 limit 23 to randomized controlled trial
- 25 limit 24 to (clinical trial, all or randomized controlled trial)
- 26 10 and 17
- 27 limit 26 to (english language and yr="1995 -Current" and randomized controlled trial)
- limit 26 to (english language and yr="1995 -Current" and clinical trial, all)
- NB. 28 not included in Embase and PsychINFO searches due to large number of results returned.

## PRISMA flow diagram of search strategy



## Criteria for rating specification of program attributes

| Program   | Setting                 | Definition  | Peer control                             | Service user                       | Services                             | Training &           |
|-----------|-------------------------|-------------|------------------------------------------|------------------------------------|--------------------------------------|----------------------|
| attribute |                         | of peer     |                                          | characteristics                    | provided                             | supervision          |
| Criteria  | 1) Community            | 7) Lived    | 10)                                      | 13) Age                            | 19)